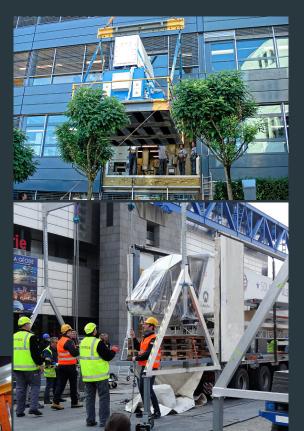

## 5'000 M2... TO MOVE OR READY TO WELCOME YOU!

«IN SWITZERLAND, KNOW-HOW AND PRECISION ARE OUR RAW MATERIALS!»

From time to time it may be necessary between a machine leaving the factory and starting work, that a period of time may have to be spent in temporary storage, or a period of assembly, or, in certain cases, it sometimes arrives that a company must move completely.

As a key player in the industrial world, your company must be present at an exhibition stand. This is not an easy task and in every case involves meticulous research and planning.

Our job: To help you with this task, studying and creating the project for you. We guarantee, with our level of professionalism in these matters and in the domain mentioned above, that we can manage your project perfectly from beginning to end. Our specialized lifting equipment is adapted for this type of handling.

From the moment a machine stops, the dismantling, the transport and the reassembling, each step is handled with care and total commitment, and everything is organized right to the last detail of the retro fit. And, if for any reason, the transfer cannot be made straight away, our storage facilities, equipped with cranes, can easily take any type of material or machines for simple storage or undergoing assembly or testing.